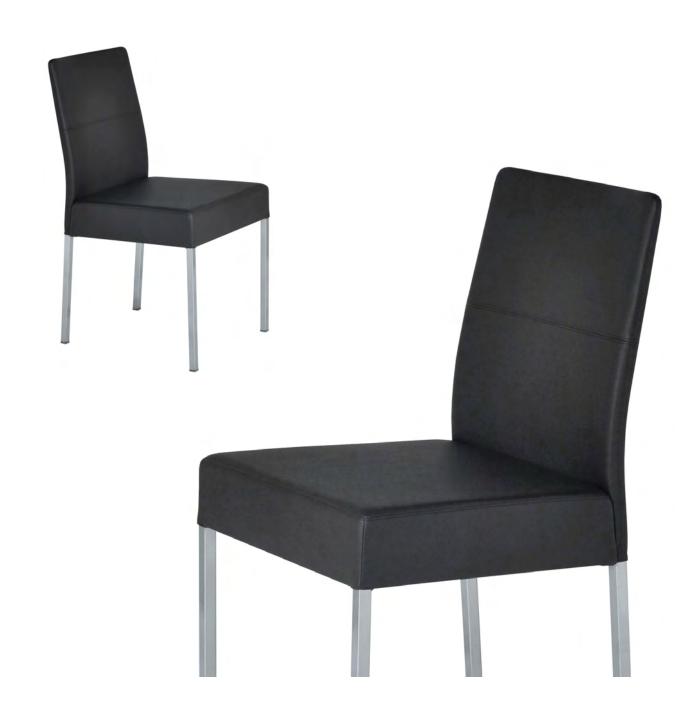

# DINING CHAIR AMIRA

MATERIAL

Shell: Moulded Steel Covered in Polyurethane Foam

Upholstery: Fabric / Scientific Leather Legs: Chromed Steel

UPHOLSTERY COLOUR Please choose from Material Colour Catalogue.

**AMIRA** 

W.460 D.540 H.860 mm