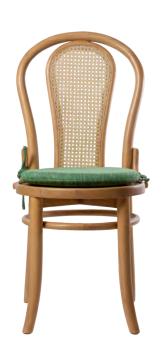

# OTARU-R

## DINING CHAIR

## **OTARU-R**

## MATERIAL

Structure: Dyed / Spray Painted Rubberwood Backrest: Rattan

Cushion: Polyurethane Foam with Fabric / Scientific Leather Upholstery

## COLOUR

Dye: Grey, Oak, Teak, Walnut Spray Paint: Light Grey, Beige, Black, Mustard Yellow, Sandstone Orange, Jade Green Fabric / Scientific Leather: Please choose from Material Colour Catalogue.

Dyed Wood

OTARU-R/DW

Spray Painted Wood

OTARU-R/SP

W.430 D.480 H.950 mm Seat Height: 480 mm