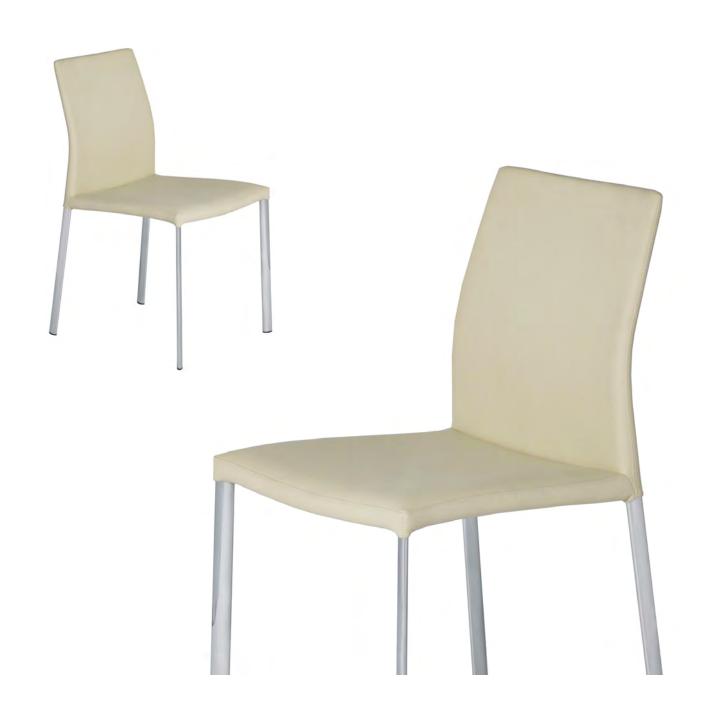

# PEARL

## PEARL

MATERIAL

Shell: Moulded Steel Covered in Polyurethane Foam Upholstery: Scientific Leather Legs: Chromed Steel

## UPHOLSTERY COLOUR

Black

Ivory

**PEARL** 

W.450 D.530 H.840 mm