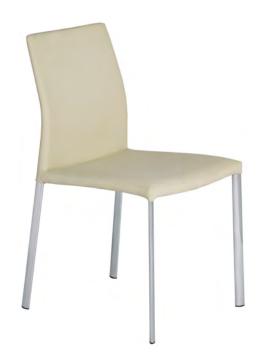

# PEARL

## PEARL

MATERIAL

Shell: Moulded Steel Covered in Polyurethane Foam Upholstery: Scientific Leather Legs: Chromed Steel

## UPHOLSTERY COLOUR

Black

Ivory

**PEARL** 

W.450 D.530 H.840 mm