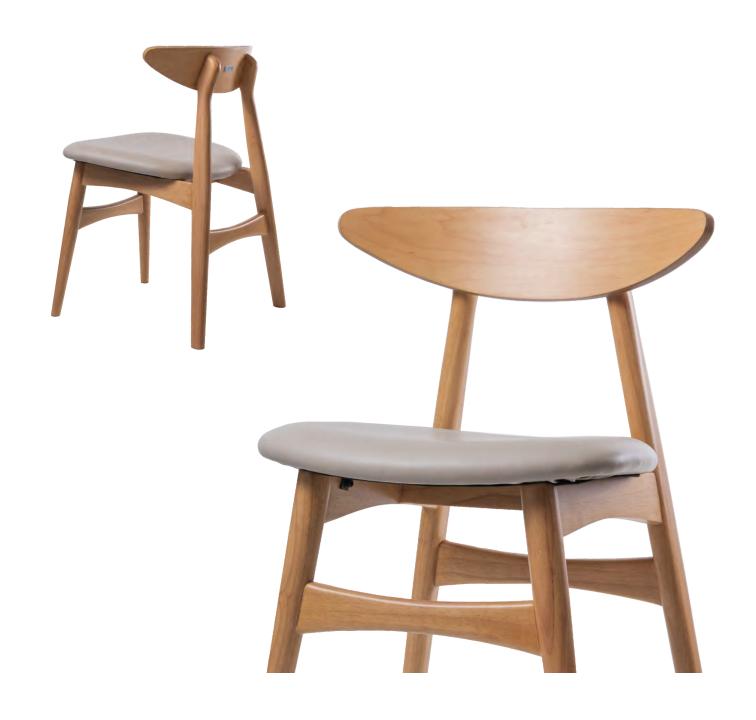

# DINING CHAIR NARA

## DINING CHAIR NARA

## MATERIAL

Structure: Dyed / Spray Painted Rubberwood Cushion: Polyurethane Foam with Fabric / Scientific Leather Upholstery

## COLOUR

Dye: Grey, Oak, Teak, Walnut Spray Paint: Light Grey, Beige, Black, Mustard Yellow, Sandstone Orange, Jade Green Fabric / Scientific Leather: Please choose from Material Colour Catalogue.

Dyed Wood
NARA/DW

Spray Painted Wood

NARA/SP

W.480 D.530 H.800 mm Seat Height: 450 mm