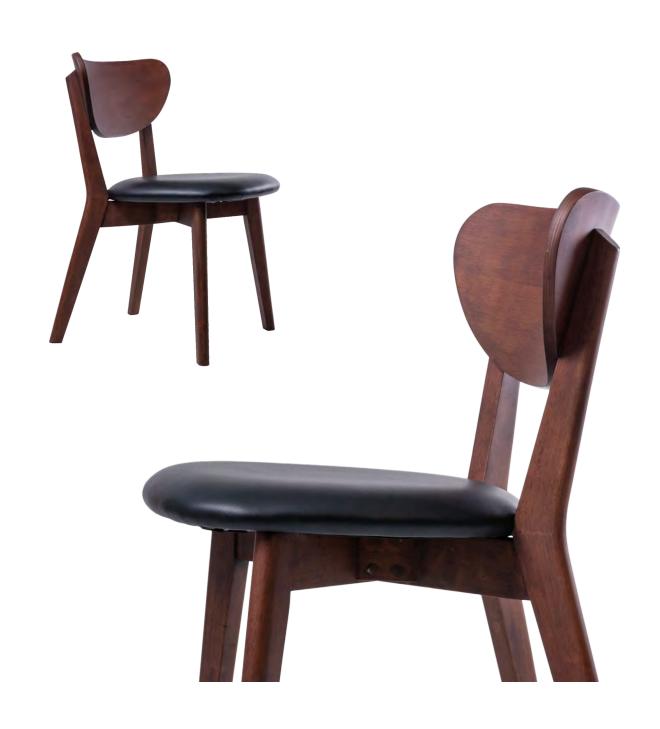

# DINING CHAIR NARA

## DINING CHAIR NARA

## MATERIAL

Structure: Dyed / Spray Painted Rubberwood Cushion: Polyurethane Foam with Fabric / Scientific Leather Upholstery

## COLOUR

Dye: Grey, Oak, Teak, Walnut Spray Paint: Light Grey, Beige, Black, Mustard Yellow, Sandstone Orange, Jade Green Fabric / Scientific Leather: Please choose from Material Colour Catalogue.

Dyed Wood
NARA/DW

Spray Painted Wood

NARA/SP

W.480 D.530 H.800 mm Seat Height: 450 mm