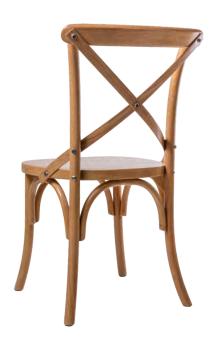

# OTARU-R

## DINING CHAIR

## **OTARU-R**

## MATERIAL

Structure: Dyed / Spray Painted Rubberwood Backrest: Rattan

Cushion: Polyurethane Foam with Fabric / Scientific Leather Upholstery

## COLOUR

Dye: Grey, Oak, Teak, Walnut Spray Paint: Light Grey, Beige, Black, Mustard Yellow, Sandstone Orange, Jade Green Fabric / Scientific Leather: Please choose from Material Colour Catalogue.

Dyed Wood

OTARU-R/DW

Spray Painted Wood

OTARU-R/SP

W.430 D.480 H.950 mm Seat Height: 480 mm