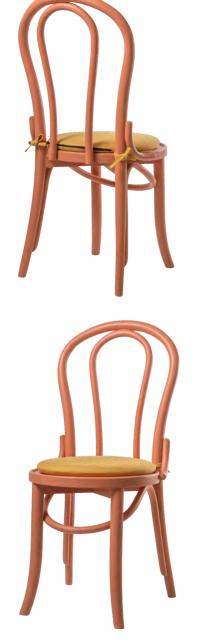

# DINING CHAIR NARA

## DINING CHAIR NARA

## MATERIAL

Structure: Dyed / Spray Painted Rubberwood Cushion: Polyurethane Foam with Fabric / Scientific Leather Upholstery

## COLOUR

Dye: Grey, Oak, Teak, Walnut Spray Paint: Light Grey, Beige, Black, Mustard Yellow, Sandstone Orange, Jade Green Fabric / Scientific Leather: Please choose from Material Colour Catalogue.

Dyed Wood
NARA/DW

Spray Painted Wood

NARA/SP

W.480 D.530 H.800 mm Seat Height: 450 mm