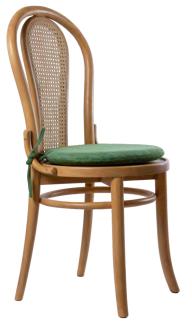

## BARAZA

## DINING CHAIR BARAZA

MATERIAL

Shell: Moulded Wood Covered in Polyurethane Foam

Upholstery: Fabric / Scientific Leather

Legs: Rubberwood

UPHOLSTERY COLOUR Please choose from Material Colour Catalogue.

**BARAZA** 

W.470 D.580 H.1000 mm