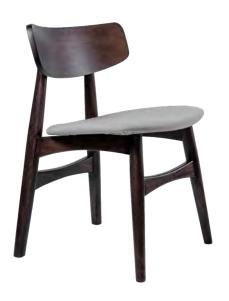

# DINING CHAIR NARA

## DINING CHAIR NARA

## MATERIAL

Structure: Dyed / Spray Painted Rubberwood Cushion: Polyurethane Foam with Fabric / Scientific Leather Upholstery

## COLOUR

Dye: Grey, Oak, Teak, Walnut Spray Paint: Light Grey, Beige, Black, Mustard Yellow, Sandstone Orange, Jade Green Fabric / Scientific Leather: Please choose from Material Colour Catalogue.

Dyed Wood
NARA/DW

Spray Painted Wood

NARA/SP

W.480 D.530 H.800 mm Seat Height: 450 mm