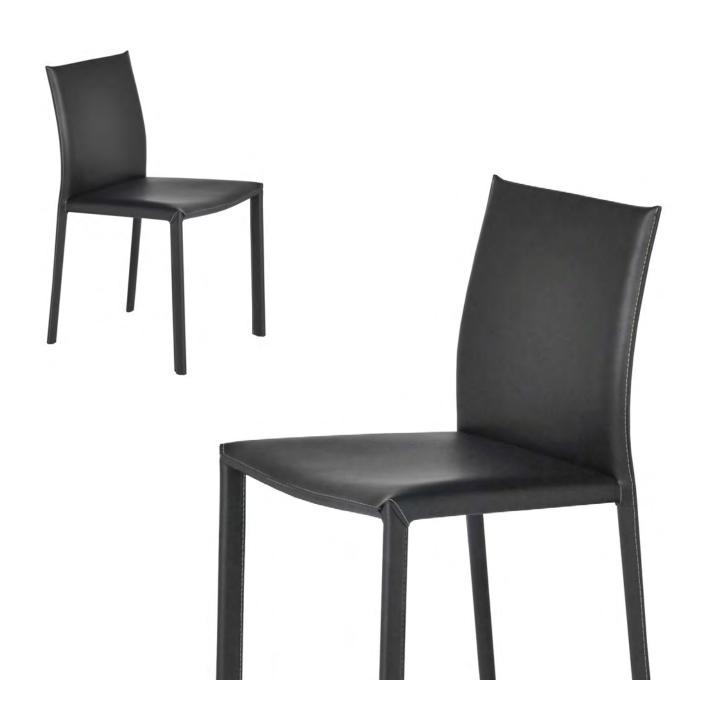

## ROVTON

## RAWTON

MATERIAL Moulded Steel with High Compressed Scientific Leather Upholstery

Black

ck Ivory

**RAWTON** 

W.450 D.500 H.840 mm