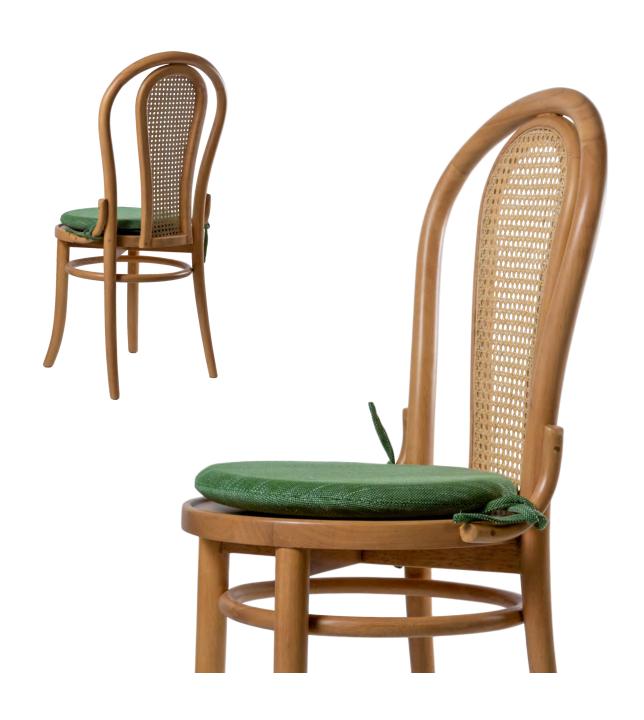

# OTARU-R

## DINING CHAIR

## **OTARU-R**

## MATERIAL

Structure: Dyed / Spray Painted Rubberwood Backrest: Rattan

Cushion: Polyurethane Foam with Fabric / Scientific Leather Upholstery

## COLOUR

Dye: Grey, Oak, Teak, Walnut Spray Paint: Light Grey, Beige, Black, Mustard Yellow, Sandstone Orange, Jade Green Fabric / Scientific Leather: Please choose from Material Colour Catalogue.

Dyed Wood

OTARU-R/DW

Spray Painted Wood

OTARU-R/SP

W.430 D.480 H.950 mm Seat Height: 480 mm