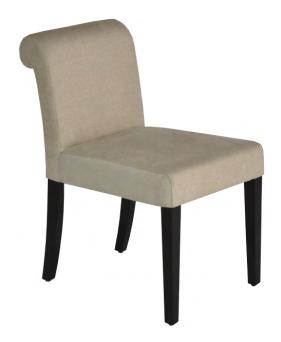

# DINING CHAIR LEELA

MATERIAL

Shell: Moulded Wood Covered in Polyurethane Foam

Upholstery: Fabric / Scientific Leather

Legs: Birchwood

UPHOLSTERY COLOUR Please choose from Material Colour Catalogue.

**LEELA** 

W.450 D.620 H.770 mm