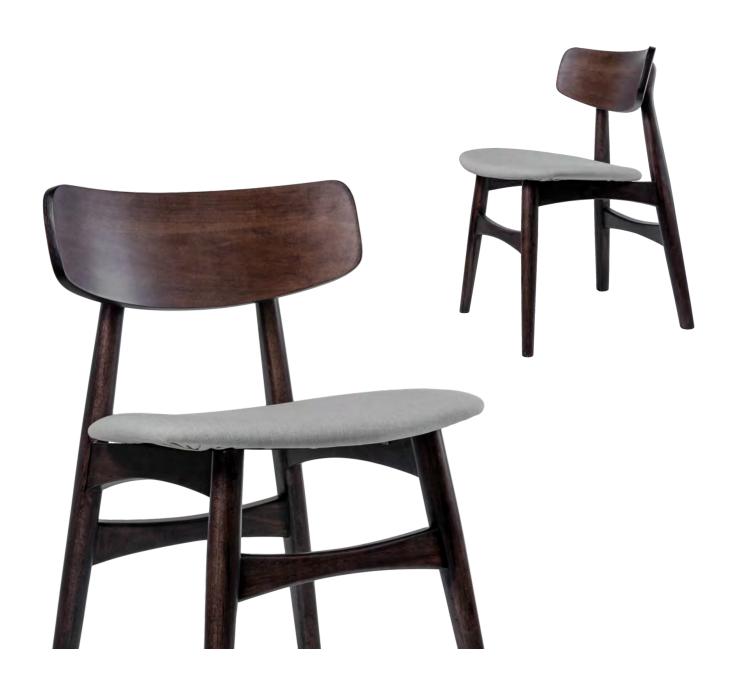

# DINING CHAIR NARA

## DINING CHAIR NARA

## MATERIAL

Structure: Dyed / Spray Painted Rubberwood Cushion: Polyurethane Foam with Fabric / Scientific Leather Upholstery

## COLOUR

Dye: Grey, Oak, Teak, Walnut Spray Paint: Light Grey, Beige, Black, Mustard Yellow, Sandstone Orange, Jade Green Fabric / Scientific Leather: Please choose from Material Colour Catalogue.

Dyed Wood
NARA/DW

Spray Painted Wood

NARA/SP

W.480 D.530 H.800 mm Seat Height: 450 mm