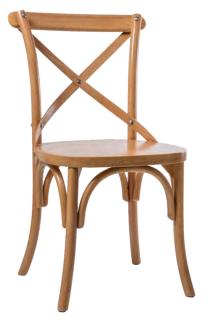

# OTARU-R

## DINING CHAIR

## **OTARU-R**

## MATERIAL

Structure: Dyed / Spray Painted Rubberwood Backrest: Rattan

Cushion: Polyurethane Foam with Fabric / Scientific Leather Upholstery

## COLOUR

Dye: Grey, Oak, Teak, Walnut Spray Paint: Light Grey, Beige, Black, Mustard Yellow, Sandstone Orange, Jade Green Fabric / Scientific Leather: Please choose from Material Colour Catalogue.

Dyed Wood

OTARU-R/DW

Spray Painted Wood

OTARU-R/SP

W.430 D.480 H.950 mm Seat Height: 480 mm