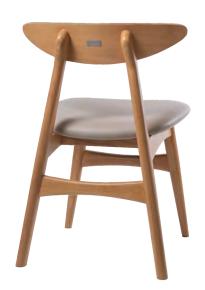

# DINING CHAIR NARA

## DINING CHAIR NARA

## MATERIAL

Structure: Dyed / Spray Painted Rubberwood Cushion: Polyurethane Foam with Fabric / Scientific Leather Upholstery

## COLOUR

Dye: Grey, Oak, Teak, Walnut Spray Paint: Light Grey, Beige, Black, Mustard Yellow, Sandstone Orange, Jade Green Fabric / Scientific Leather: Please choose from Material Colour Catalogue.

Dyed Wood
NARA/DW

Spray Painted Wood

NARA/SP

W.480 D.530 H.800 mm Seat Height: 450 mm