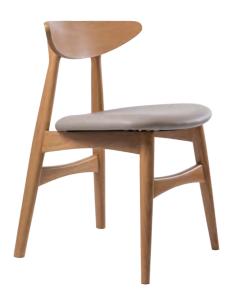

# DINING CHAIR NARA

## DINING CHAIR NARA

## MATERIAL

Structure: Dyed / Spray Painted Rubberwood Cushion: Polyurethane Foam with Fabric / Scientific Leather Upholstery

## COLOUR

Dye: Grey, Oak, Teak, Walnut Spray Paint: Light Grey, Beige, Black, Mustard Yellow, Sandstone Orange, Jade Green Fabric / Scientific Leather: Please choose from Material Colour Catalogue.

Dyed Wood
NARA/DW

Spray Painted Wood

NARA/SP

W.480 D.530 H.800 mm Seat Height: 450 mm