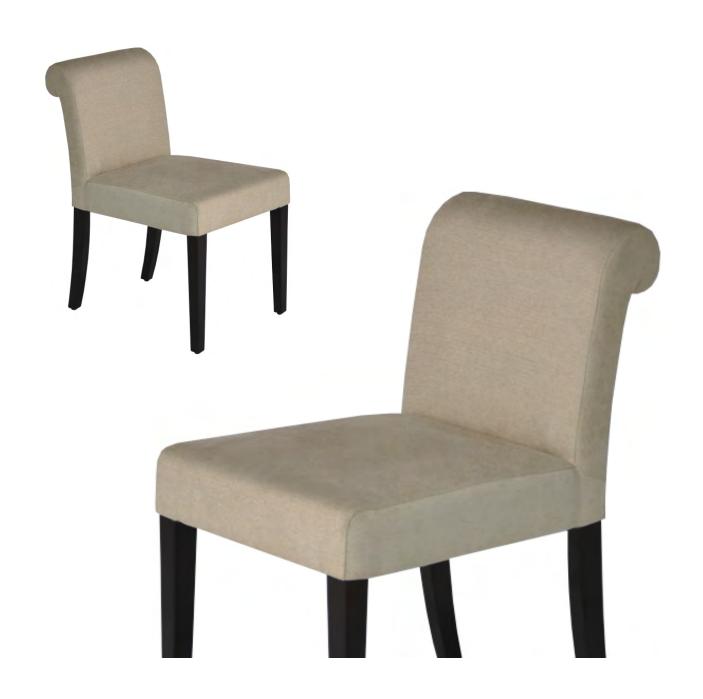

# DINING CHAIR LEELA

MATERIAL

Shell: Moulded Wood Covered in Polyurethane Foam

Upholstery: Fabric / Scientific Leather

Legs: Birchwood

UPHOLSTERY COLOUR Please choose from Material Colour Catalogue.

**LEELA** 

W.450 D.620 H.770 mm