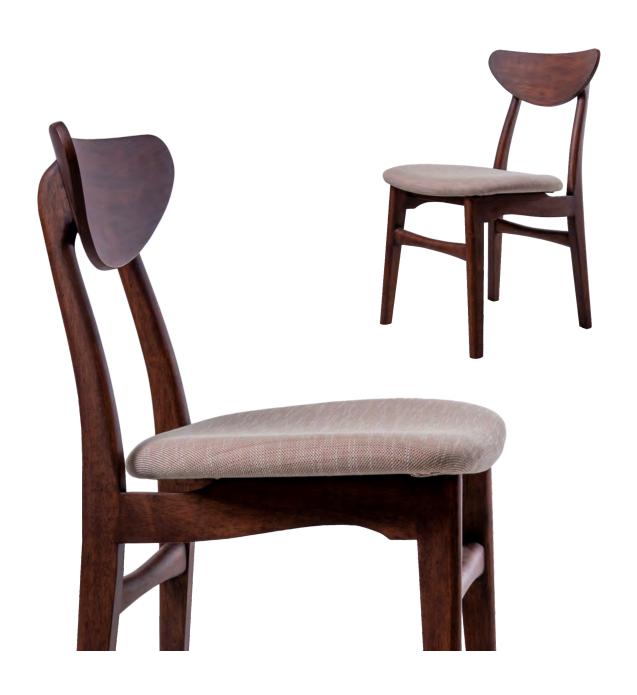

# DINING CHAIR TSUKI

## TSUKI

## MATERIAL

Structure: Dyed / Spray Painted Rubberwood Cushion: Polyurethane Foam with Fabric / Scientific Leather Upholstery

## COLOUR

Dye: Grey, Oak, Teak, Walnut Spray Paint: Light Grey, Beige, Black, Mustard Yellow, Sandstone Orange, Jade Green Fabric / Scientific Leather: Please choose from Material Colour Catalogue.

Dyed Wood

TSUKI/DW

Spray Painted Wood

TSUKI/SP

W.470 D.510 H.710 mm Seat Height: 440 mm