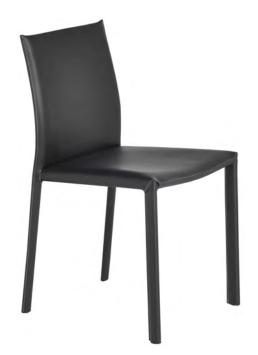

# DINING CHAIR AMIRA

MATERIAL

Shell: Moulded Steel Covered in Polyurethane Foam

Upholstery: Fabric / Scientific Leather Legs: Chromed Steel

UPHOLSTERY COLOUR Please choose from Material Colour Catalogue.

**AMIRA** 

W.460 D.540 H.860 mm