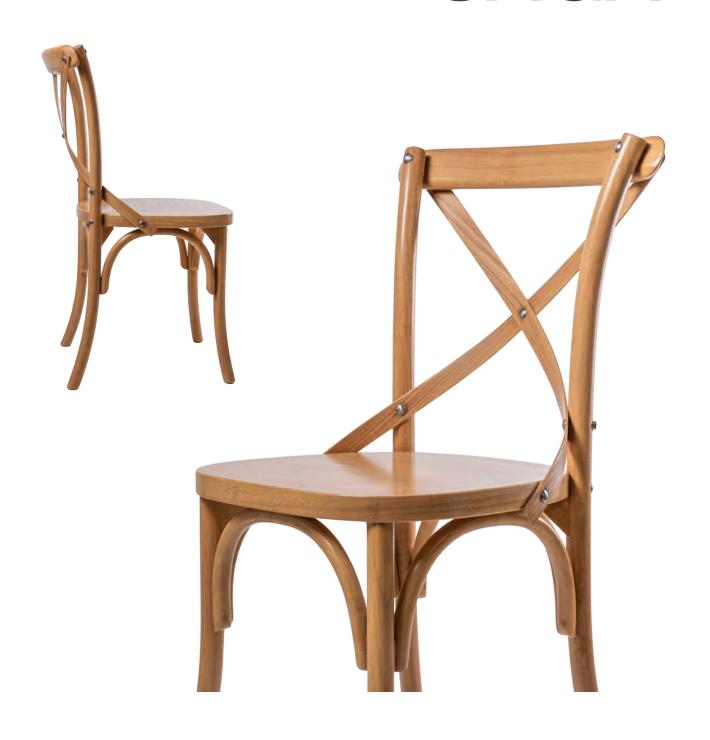

# OTARU-R

## DINING CHAIR

## **OTARU-R**

## MATERIAL

Structure: Dyed / Spray Painted Rubberwood Backrest: Rattan

Cushion: Polyurethane Foam with Fabric / Scientific Leather Upholstery

## COLOUR

Dye: Grey, Oak, Teak, Walnut Spray Paint: Light Grey, Beige, Black, Mustard Yellow, Sandstone Orange, Jade Green Fabric / Scientific Leather: Please choose from Material Colour Catalogue.

Dyed Wood

OTARU-R/DW

Spray Painted Wood

OTARU-R/SP

W.430 D.480 H.950 mm Seat Height: 480 mm