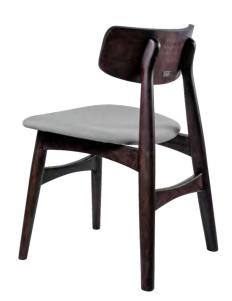

# DINING CHAIR NARA

## DINING CHAIR NARA

## MATERIAL

Structure: Dyed / Spray Painted Rubberwood Cushion: Polyurethane Foam with Fabric / Scientific Leather Upholstery

## COLOUR

Dye: Grey, Oak, Teak, Walnut Spray Paint: Light Grey, Beige, Black, Mustard Yellow, Sandstone Orange, Jade Green Fabric / Scientific Leather: Please choose from Material Colour Catalogue.

Dyed Wood
NARA/DW

Spray Painted Wood

NARA/SP

W.480 D.530 H.800 mm Seat Height: 450 mm