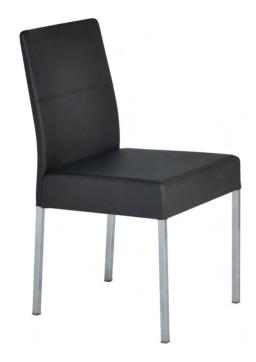

# DINING CHAIR AMIRA

MATERIAL

Shell: Moulded Steel Covered in Polyurethane Foam

Upholstery: Fabric / Scientific Leather Legs: Chromed Steel

UPHOLSTERY COLOUR Please choose from Material Colour Catalogue.

**AMIRA** 

W.460 D.540 H.860 mm