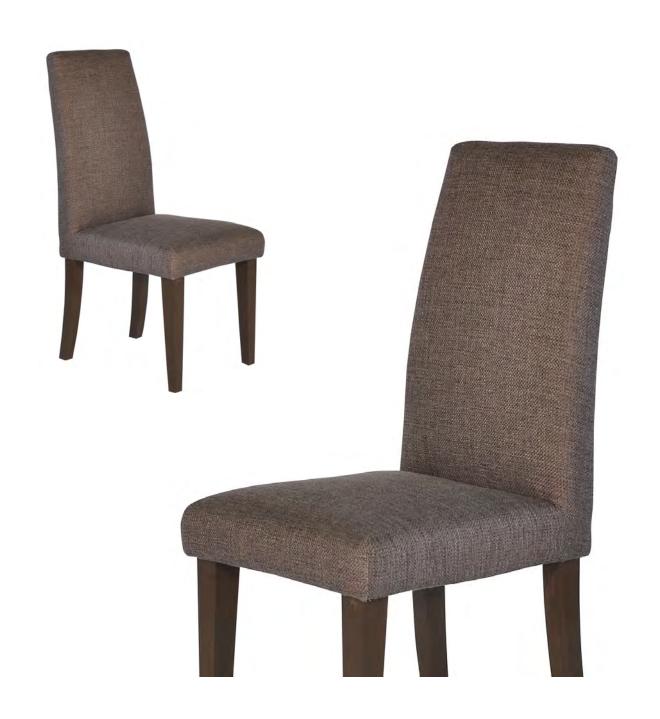

## DINING CHAIR BARAZA

MATERIAL

Shell: Moulded Wood Covered in Polyurethane Foam

Upholstery: Fabric / Scientific Leather

Legs: Rubberwood

UPHOLSTERY COLOUR Please choose from Material Colour Catalogue.

**BARAZA** 

W.470 D.580 H.1000 mm