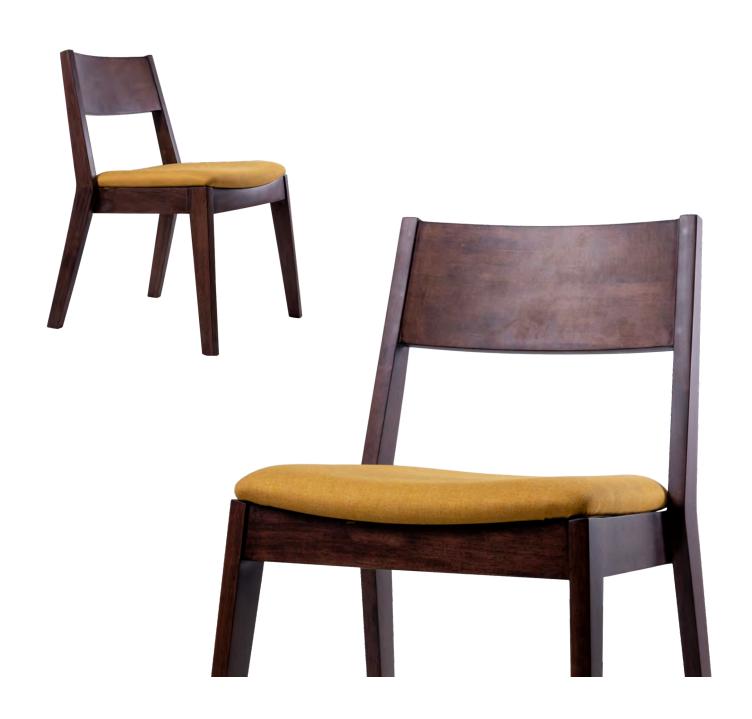

# SAGA

MATERIAL Dyed / Spray Painted Rubberwood COLOUR

Dye: Grey, Oak, Teak, Walnut Spray Paint: Light Grey, Beige, Black, Mustard Yellow, Sandstone Orange, Jade Green

Dyed Wood **SAGA/DW** 

Spray Painted Wood

SAGA/SP

W.450 D.520 H.880 mm Seat Height: 450 mm