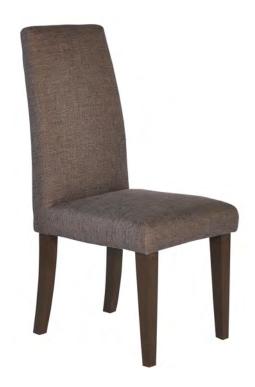

## DINING CHAIR BARAZA

MATERIAL

Shell: Moulded Wood Covered in Polyurethane Foam

Upholstery: Fabric / Scientific Leather

Legs: Rubberwood

UPHOLSTERY COLOUR Please choose from Material Colour Catalogue.

**BARAZA** 

W.470 D.580 H.1000 mm