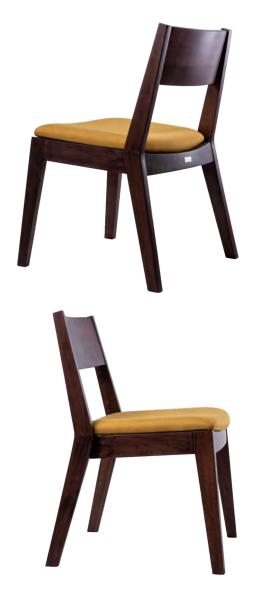

# SAGA

MATERIAL Dyed / Spray Painted Rubberwood COLOUR

Dye: Grey, Oak, Teak, Walnut Spray Paint: Light Grey, Beige, Black, Mustard Yellow, Sandstone Orange, Jade Green

Dyed Wood **SAGA/DW** 

Spray Painted Wood

SAGA/SP

W.450 D.520 H.880 mm Seat Height: 450 mm