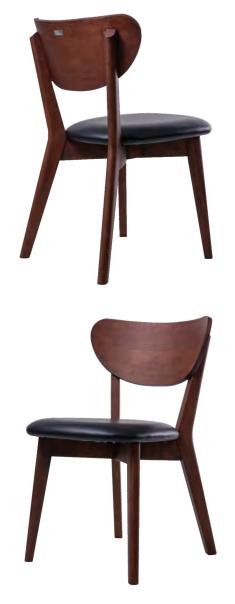

# DINING CHAIR NARA

## DINING CHAIR NARA

## MATERIAL

Structure: Dyed / Spray Painted Rubberwood Cushion: Polyurethane Foam with Fabric / Scientific Leather Upholstery

## COLOUR

Dye: Grey, Oak, Teak, Walnut Spray Paint: Light Grey, Beige, Black, Mustard Yellow, Sandstone Orange, Jade Green Fabric / Scientific Leather: Please choose from Material Colour Catalogue.

Dyed Wood
NARA/DW

Spray Painted Wood

NARA/SP

W.480 D.530 H.800 mm Seat Height: 450 mm