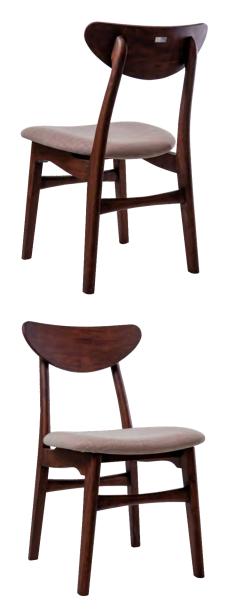

# DINING CHAIR TSUKI

## TSUKI

## MATERIAL

Structure: Dyed / Spray Painted Rubberwood Cushion: Polyurethane Foam with Fabric / Scientific Leather Upholstery

## COLOUR

Dye: Grey, Oak, Teak, Walnut Spray Paint: Light Grey, Beige, Black, Mustard Yellow, Sandstone Orange, Jade Green Fabric / Scientific Leather: Please choose from Material Colour Catalogue.

Dyed Wood

TSUKI/DW

Spray Painted Wood

TSUKI/SP

W.470 D.510 H.710 mm Seat Height: 440 mm