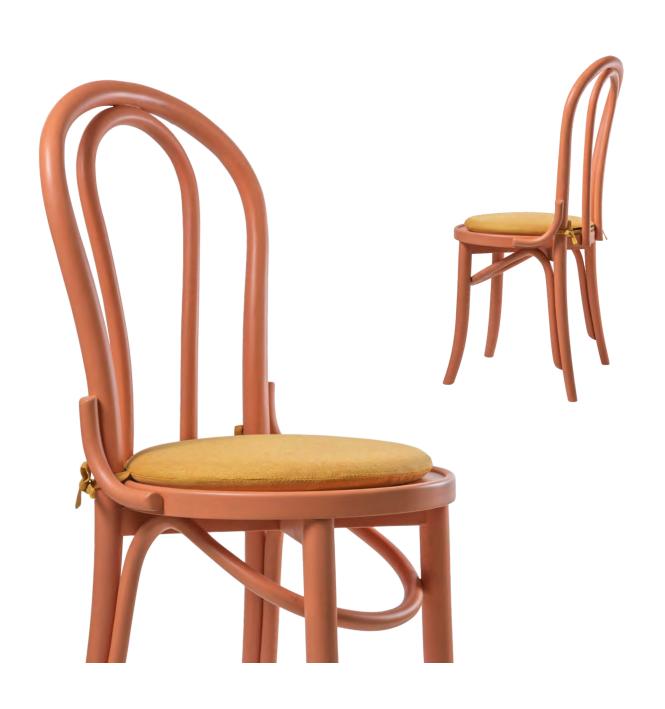

# DINING CHAIR NARA

## DINING CHAIR NARA

## MATERIAL

Structure: Dyed / Spray Painted Rubberwood Cushion: Polyurethane Foam with Fabric / Scientific Leather Upholstery

## COLOUR

Dye: Grey, Oak, Teak, Walnut Spray Paint: Light Grey, Beige, Black, Mustard Yellow, Sandstone Orange, Jade Green Fabric / Scientific Leather: Please choose from Material Colour Catalogue.

Dyed Wood
NARA/DW

Spray Painted Wood

NARA/SP

W.480 D.530 H.800 mm Seat Height: 450 mm