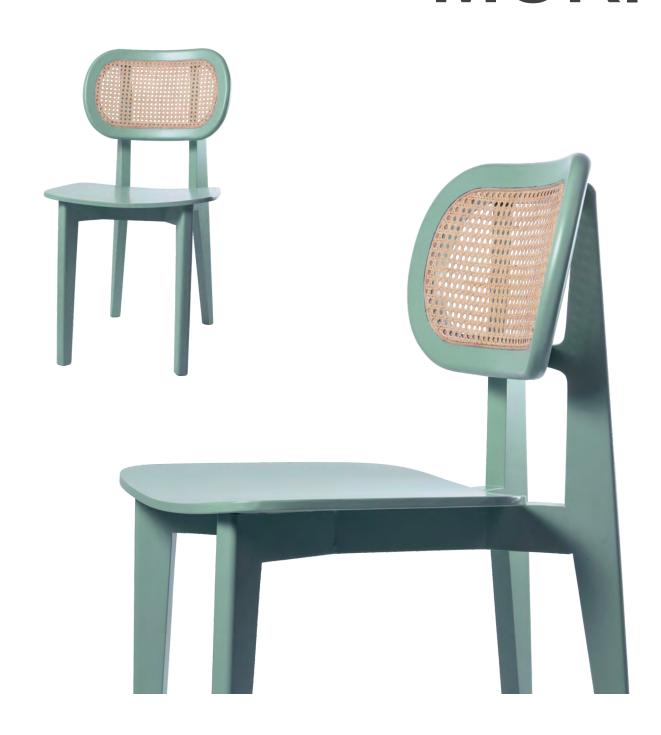

# SIDE CHAIR MORI

MATERIAL Structure: Dyed / Spray Painted Rubberwood Backrest: Rattan COLOUR
Dye: Grey, Oak, Teak, Walnut
Spray Paint: Light Grey, Beige, Black,
Mustard Yellow, Sandstone Orange, Jade Green

Dyed Wood

MORI/DW

Spray Painted Wood

MORI/SP

W.460 D.600 H.860 mm Seat Height: 440 mm