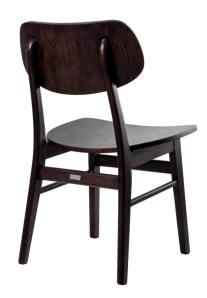

# HAGONE

# HAGONE

MATERIAL Dyed / Spray Painted Rubberwood COLOUR
Dye: Grey, Oak, Teak, Walnut
Spray Paint: Light Grey, Beige, Black,
Mustard Yellow, Sandstone Orange, Jade Green

Dyed Wood **HAGONE/DW** 

Spray Painted Wood

**HAGONE/SP** 

W.630 D.510 H.940 mm Seat Height: 440 mm