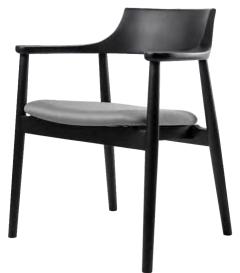

# BENTO

# SIDE CHAIR BENTO

MATERIAL

Structure: Rubberwood Covered in Polyurethane Foam Upholstery: Fabric / Scientific Leather Legs: Dyed / Spray Painted Rubberwood COLOUR

Dye: Grey, Oak, Teak, Walnut Spray Paint: Light Grey, Beige, Black, Mustard Yellow, Sandstone Orange, Jade Green Fabric / Scientific Leather: Please choose from Material Colour Catalogue.

Dyed Wood

**BENTO/DW** 

Spray Painted Wood

**BENTO/SP** 

W.460 D.460 H.750 mm Seat Height: 430 mm