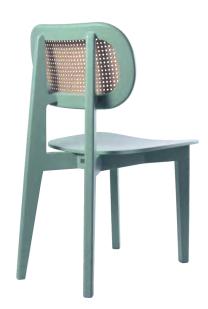

# SIDE CHAIR MORI

MATERIAL Structure: Dyed / Spray Painted Rubberwood Backrest: Rattan COLOUR
Dye: Grey, Oak, Teak, Walnut
Spray Paint: Light Grey, Beige, Black,
Mustard Yellow, Sandstone Orange, Jade Green

Dyed Wood

MORI/DW

Spray Painted Wood

MORI/SP

W.460 D.600 H.860 mm Seat Height: 440 mm