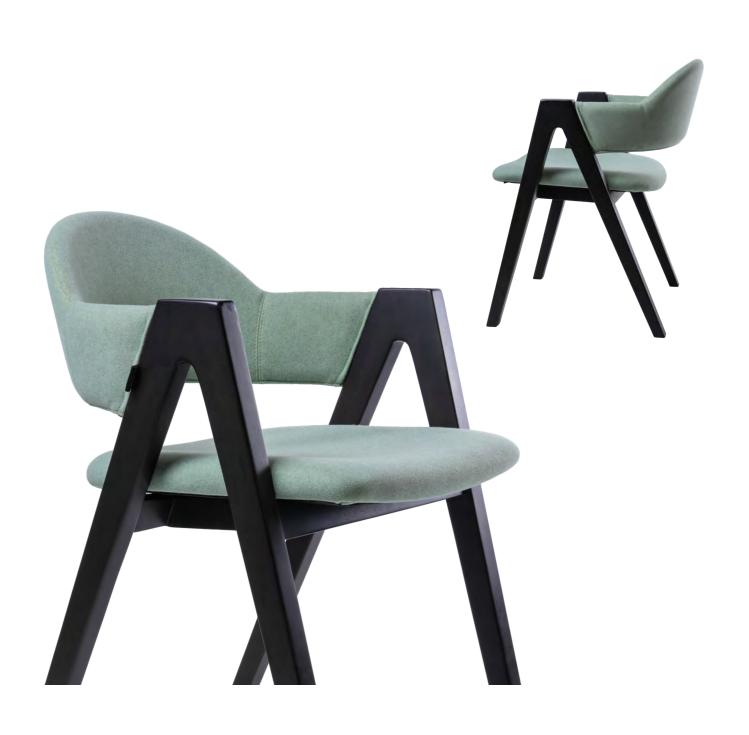

# PENDULUM PENDULUM

# SIDE CHAIR

# **PENDULUM**

## MATERIAL

Structure: Steel in Epoxy Finish Cushion: Polyurethane Foam with Fabric / Scientific Leather Upholstery

### COLOUR

Epoxy: White, Light Grey, Dark Grey, Black, Silver, Mustard Yellow, Sandstone Orange, Jade Green Fabric / Scientific Leather: Please choose from Material Colour Catalogue.

### **OPTION**

Customized fabric can be ordered.

# **PENDULUM**

W.520 D.550 H.870 mm Seat Height: 450 mm