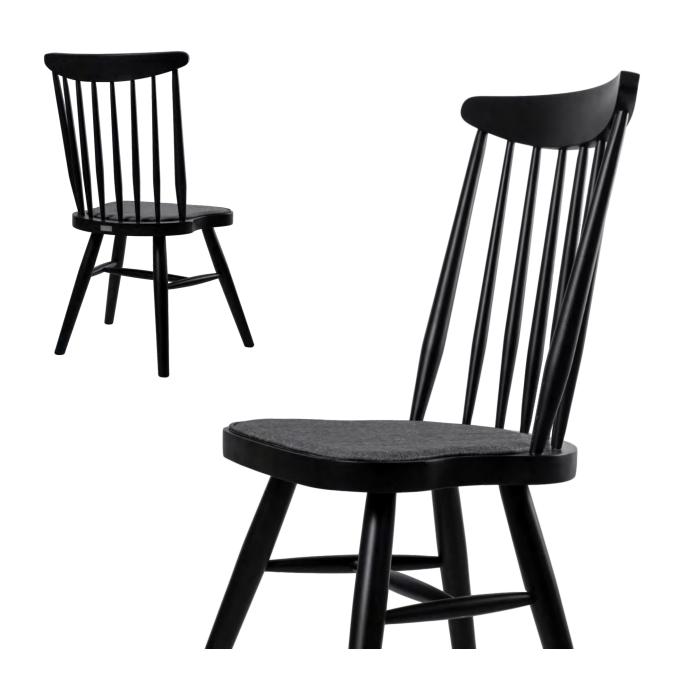

# SIDE CHAIR KOCHI

MATERIAL Dyed / Spray Painted Rubberwood COLOUR
Dye: Grey, Oak, Teak, Walnut
Spray Paint: Light Grey, Beige, Black,
Mustard Yellow, Sandstone Orange, Jade Green

Dyed Wood **KOCHI/DW** 

Spray Painted Wood

KOCHI/SP

W.470 D.520 H.810 mm Seat Height: 430 mm