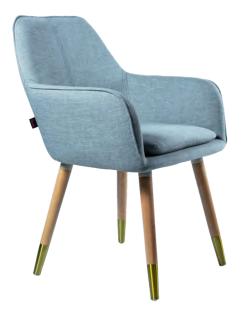

# SIDE CHAIR KAVA

Structure: Dyed / Spray Painted Rubberwood Cushion: Polyurethane Foam with Fabric / Scientific Leather Upholstery

## COLOUR

Dye: Grey, Oak, Teak, Walnut Spray Paint: Light Grey, Beige, Black, Mustard Yellow, Sandstone Orange, Jade Green Fabric / Scientific Leather: Please choose from Material Colour Catalogue.

Dyed Wood

KAWA/DW

Spray Painted Wood

KAWA/SP

W.590 D.540 H.740 mm Seat Height: 450 mm