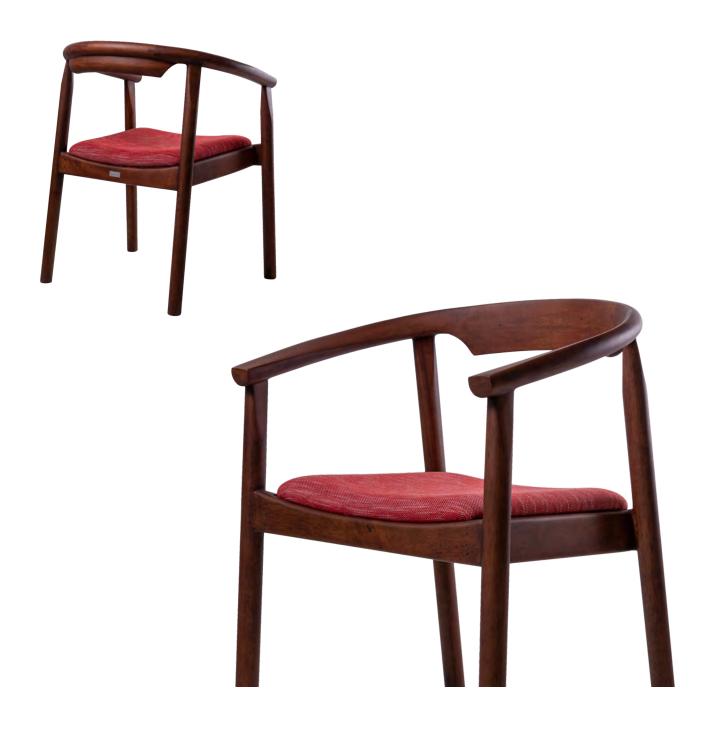

# HAGONE-C

# SIDE CHAIR

# **HAGONE-C**

## MATERIAL

Structure: Dyed / Spray Painted Rubberwood Cushion: Polyurethane Foam with Fabric / Scientific Leather Upholstery

## COLOUR

Dye: Grey, Oak, Teak, Walnut Spray Paint: Light Grey, Beige, Black, Mustard Yellow, Sandstone Orange, Jade Green Fabric / Scientific Leather: Please choose from Material Colour Catalogue.

Dyed Wood

**HAGONE-C/DW** 

Spray Painted Wood

**HAGONE-C/SP** 

W.550 D.480 H.890 mm Seat Height: 440 mm