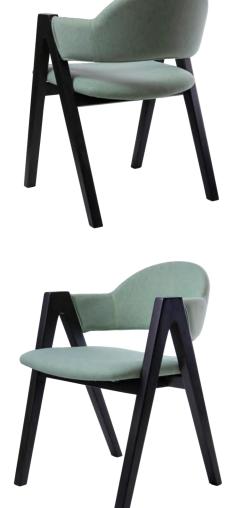

# SIDE CHAIR

# **HAGONE-C**

## MATERIAL

Structure: Dyed / Spray Painted Rubberwood Cushion: Polyurethane Foam with Fabric / Scientific Leather Upholstery

## COLOUR

Dye: Grey, Oak, Teak, Walnut Spray Paint: Light Grey, Beige, Black, Mustard Yellow, Sandstone Orange, Jade Green Fabric / Scientific Leather: Please choose from Material Colour Catalogue.

Dyed Wood

**HAGONE-C/DW** 

Spray Painted Wood

**HAGONE-C/SP** 

W.550 D.480 H.890 mm Seat Height: 440 mm