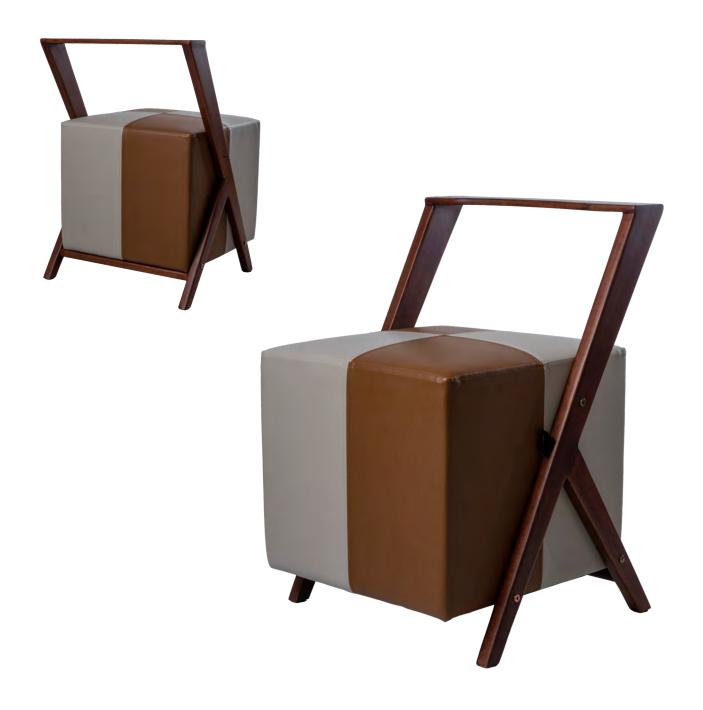

# BENTO

# SIDE CHAIR BENTO

MATERIAL

Structure: Rubberwood Covered in Polyurethane Foam Upholstery: Fabric / Scientific Leather Legs: Dyed / Spray Painted Rubberwood COLOUR

Dye: Grey, Oak, Teak, Walnut Spray Paint: Light Grey, Beige, Black, Mustard Yellow, Sandstone Orange, Jade Green Fabric / Scientific Leather: Please choose from Material Colour Catalogue.

Dyed Wood

**BENTO/DW** 

Spray Painted Wood

**BENTO/SP** 

W.460 D.460 H.750 mm Seat Height: 430 mm