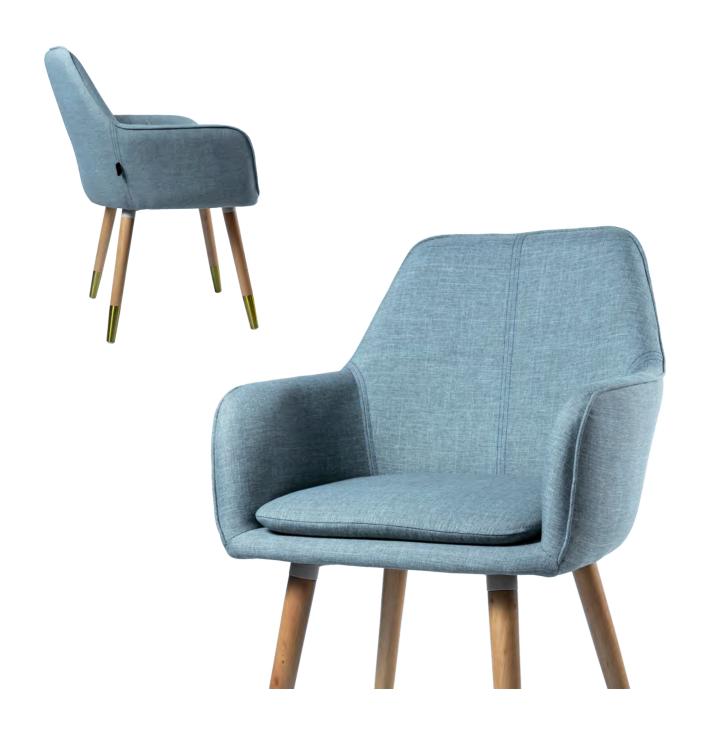

# SIDE CHAIR

Structure: Dyed / Spray Painted Rubberwood Cushion: Polyurethane Foam with Fabric / Scientific Leather Upholstery

## COLOUR

Dye: Grey, Oak, Teak, Walnut Spray Paint: Light Grey, Beige, Black, Mustard Yellow, Sandstone Orange, Jade Green Fabric / Scientific Leather: Please choose from Material Colour Catalogue.

Dyed Wood

SATO/DW

Spray Painted Wood SATO/SP

W.590 D.510 H.740 mm Seat Height: 450 mm