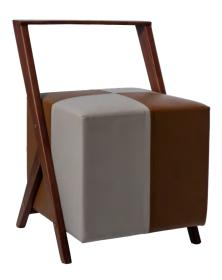

# BENTO

# SIDE CHAIR BENTO

MATERIAL

Structure: Rubberwood Covered in Polyurethane Foam Upholstery: Fabric / Scientific Leather Legs: Dyed / Spray Painted Rubberwood COLOUR

Dye: Grey, Oak, Teak, Walnut Spray Paint: Light Grey, Beige, Black, Mustard Yellow, Sandstone Orange, Jade Green Fabric / Scientific Leather: Please choose from Material Colour Catalogue.

Dyed Wood

**BENTO/DW** 

Spray Painted Wood

**BENTO/SP** 

W.460 D.460 H.750 mm Seat Height: 430 mm