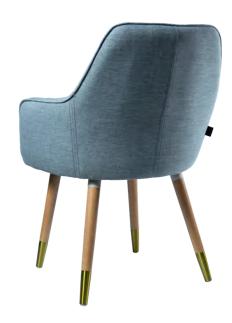

# SIDE CHAIR KAVA

Structure: Dyed / Spray Painted Rubberwood Cushion: Polyurethane Foam with Fabric / Scientific Leather Upholstery

## COLOUR

Dye: Grey, Oak, Teak, Walnut Spray Paint: Light Grey, Beige, Black, Mustard Yellow, Sandstone Orange, Jade Green Fabric / Scientific Leather: Please choose from Material Colour Catalogue.

Dyed Wood

KAWA/DW

Spray Painted Wood

KAWA/SP

W.590 D.540 H.740 mm Seat Height: 450 mm