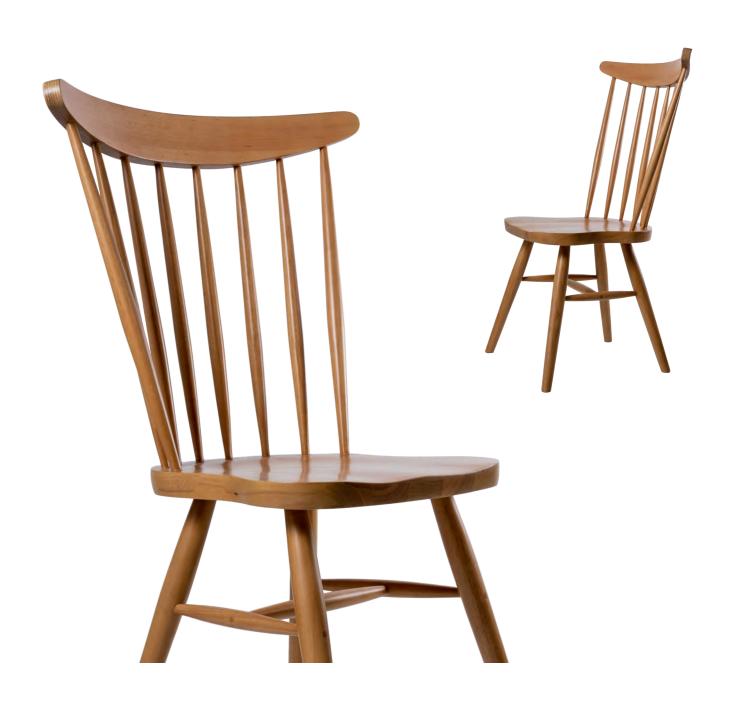

# SIDE CHAIR YAMA

MATERIAL Dyed / Spray Painted Rubberwood COLOUR
Dye: Grey, Oak, Teak, Walnut
Spray Paint: Light Grey, Beige, Black,
Mustard Yellow, Sandstone Orange, Jade Green

Dyed Wood

YAMA/DW

Spray Painted Wood

YAMA/SP

W.480 D.500 H.1010 mm Seat Height: 450 mm