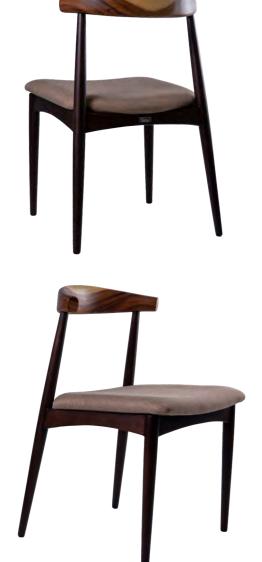

# SIDE CHAIR

Structure: Dyed / Spray Painted Rubberwood Cushion: Polyurethane Foam with Fabric / Scientific Leather Upholstery

## COLOUR

Dye: Grey, Oak, Teak, Walnut Spray Paint: Light Grey, Beige, Black, Mustard Yellow, Sandstone Orange, Jade Green Fabric / Scientific Leather: Please choose from Material Colour Catalogue.

Dyed Wood

SATO/DW

Spray Painted Wood SATO/SP

W.590 D.510 H.740 mm Seat Height: 450 mm