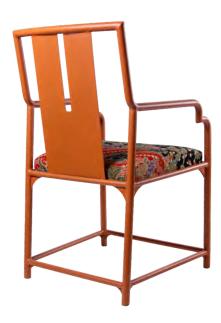

# PENDULUM PENDULUM

# SIDE CHAIR

# **PENDULUM**

## MATERIAL

Structure: Steel in Epoxy Finish Cushion: Polyurethane Foam with Fabric / Scientific Leather Upholstery

### COLOUR

Epoxy: White, Light Grey, Dark Grey, Black, Silver, Mustard Yellow, Sandstone Orange, Jade Green Fabric / Scientific Leather: Please choose from Material Colour Catalogue.

### **OPTION**

Customized fabric can be ordered.

# **PENDULUM**

W.520 D.550 H.870 mm Seat Height: 450 mm