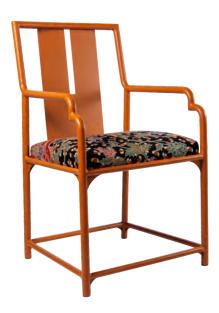

# SIDE CHAIR BENTO

MATERIAL

Structure: Rubberwood Covered in Polyurethane Foam Upholstery: Fabric / Scientific Leather Legs: Dyed / Spray Painted Rubberwood COLOUR

Dye: Grey, Oak, Teak, Walnut Spray Paint: Light Grey, Beige, Black, Mustard Yellow, Sandstone Orange, Jade Green Fabric / Scientific Leather: Please choose from Material Colour Catalogue.

Dyed Wood

**BENTO/DW** 

Spray Painted Wood

**BENTO/SP** 

W.460 D.460 H.750 mm Seat Height: 430 mm