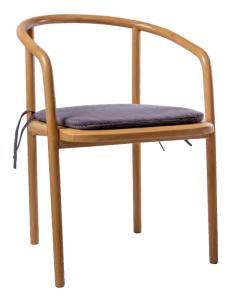

# SIDE CHAIR WABI

Structure: Dyed / Spray Painted Rubberwood Seat: Rattan Cushion: Polyurethane Foam with Fabric / Scientific Leather Upholstery

## COLOUR

Dye: Grey, Oak, Teak, Walnut Spray Paint: Light Grey, Beige, Black, Mustard Yellow, Sandstone Orange, Jade Green Fabric / Scientific Leather: Please choose from Material Colour Catalogue.

Dyed Wood WABI/DW

Spray Painted Wood

WABI/SP

W.550 D.550 H.780 mm Seat Height: 480 mm