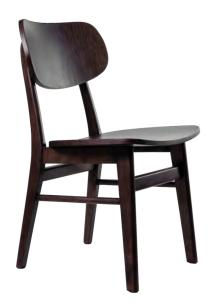

# HAGONE

# HAGONE

MATERIAL Dyed / Spray Painted Rubberwood COLOUR
Dye: Grey, Oak, Teak, Walnut
Spray Paint: Light Grey, Beige, Black,
Mustard Yellow, Sandstone Orange, Jade Green

Dyed Wood **HAGONE/DW** 

Spray Painted Wood

**HAGONE/SP** 

W.630 D.510 H.940 mm Seat Height: 440 mm