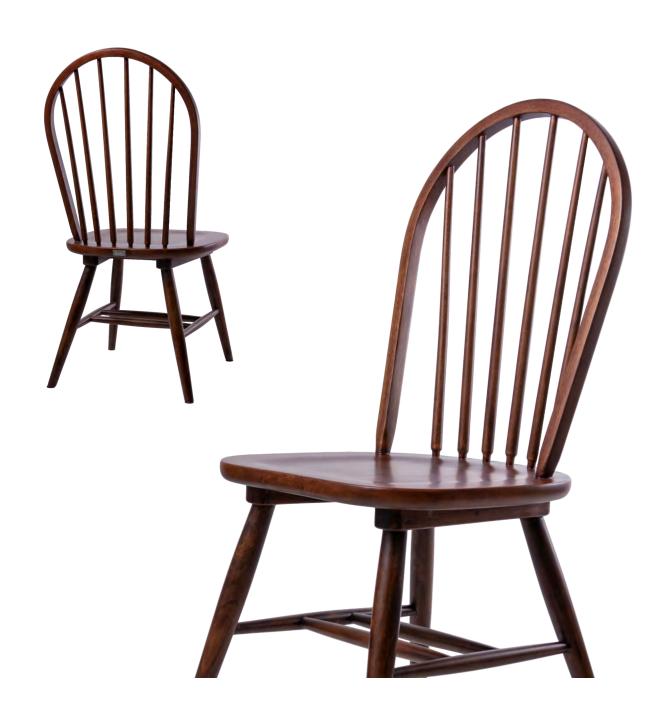

# SIDE CHAIR YAMA

MATERIAL Dyed / Spray Painted Rubberwood COLOUR
Dye: Grey, Oak, Teak, Walnut
Spray Paint: Light Grey, Beige, Black,
Mustard Yellow, Sandstone Orange, Jade Green

Dyed Wood

YAMA/DW

Spray Painted Wood

YAMA/SP

W.480 D.500 H.1010 mm Seat Height: 450 mm