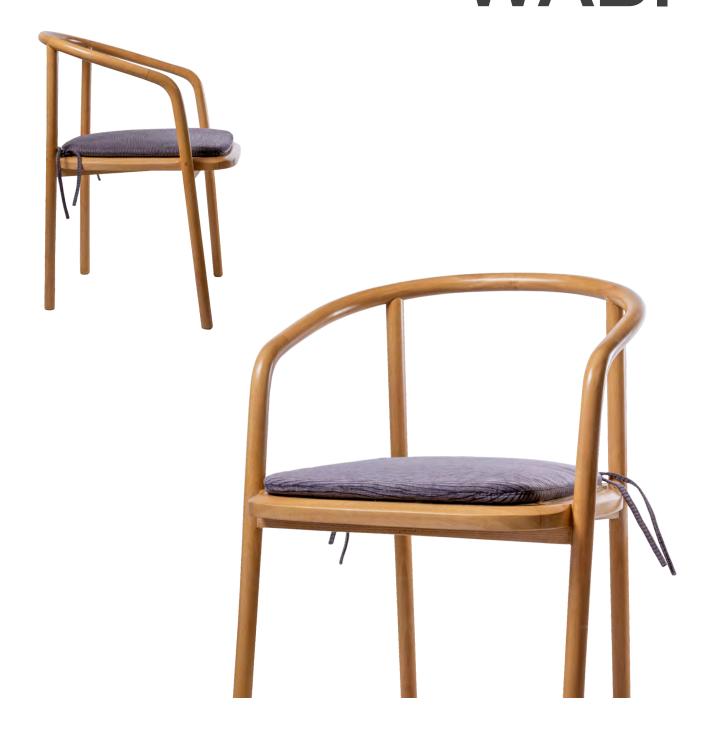

# SIDE CHAIR WABI

Structure: Dyed / Spray Painted Rubberwood Seat: Rattan Cushion: Polyurethane Foam with Fabric / Scientific Leather Upholstery

## COLOUR

Dye: Grey, Oak, Teak, Walnut Spray Paint: Light Grey, Beige, Black, Mustard Yellow, Sandstone Orange, Jade Green Fabric / Scientific Leather: Please choose from Material Colour Catalogue.

Dyed Wood WABI/DW

Spray Painted Wood

WABI/SP

W.550 D.550 H.780 mm Seat Height: 480 mm