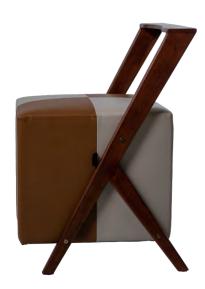

# BENTO

# SIDE CHAIR BENTO

MATERIAL

Structure: Rubberwood Covered in Polyurethane Foam Upholstery: Fabric / Scientific Leather Legs: Dyed / Spray Painted Rubberwood COLOUR

Dye: Grey, Oak, Teak, Walnut Spray Paint: Light Grey, Beige, Black, Mustard Yellow, Sandstone Orange, Jade Green Fabric / Scientific Leather: Please choose from Material Colour Catalogue.

Dyed Wood

**BENTO/DW** 

Spray Painted Wood

**BENTO/SP** 

W.460 D.460 H.750 mm Seat Height: 430 mm