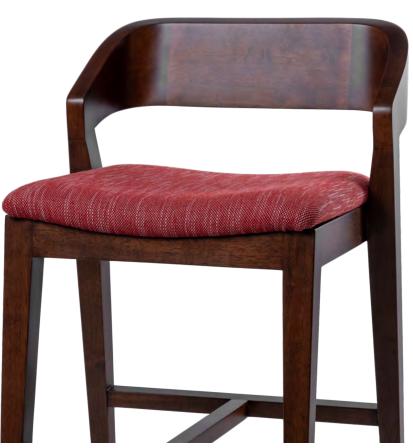

# YUKI

Structure: Dyed / Spray Painted Rubberwood Backrest: Lacquered Rain Tree Wood (Chamchuri) Cushion: Polyurethane Foam with Fabric / Scientific Leather Upholstery

## COLOUR

Dye: Grey, Oak, Teak, Walnut Spray Paint: Light Grey, Beige, Black, Mustard Yellow, Sandstone Orange, Jade Green Fabric / Scientific Leather: Please choose from Material Colour Catalogue.

Dyed Wood

YUKI/DW

Spray Painted Wood

YUKI/SP

W.400 D.600 H.860 mm Seat Height: 450 mm