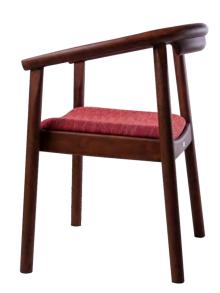

# HAGONE-C

# SIDE CHAIR

# **HAGONE-C**

## MATERIAL

Structure: Dyed / Spray Painted Rubberwood Cushion: Polyurethane Foam with Fabric / Scientific Leather Upholstery

## COLOUR

Dye: Grey, Oak, Teak, Walnut Spray Paint: Light Grey, Beige, Black, Mustard Yellow, Sandstone Orange, Jade Green Fabric / Scientific Leather: Please choose from Material Colour Catalogue.

Dyed Wood

**HAGONE-C/DW** 

Spray Painted Wood

**HAGONE-C/SP** 

W.550 D.480 H.890 mm Seat Height: 440 mm