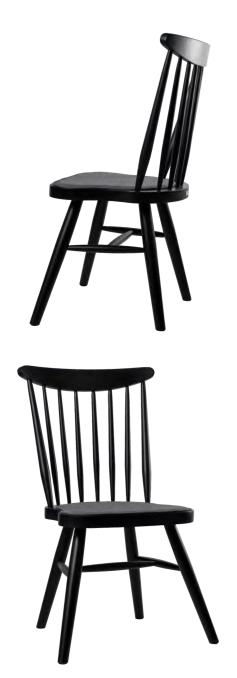

# SIDE CHAIR KOCHI

MATERIAL Dyed / Spray Painted Rubberwood COLOUR
Dye: Grey, Oak, Teak, Walnut
Spray Paint: Light Grey, Beige, Black,
Mustard Yellow, Sandstone Orange, Jade Green

Dyed Wood **KOCHI/DW** 

Spray Painted Wood

KOCHI/SP

W.470 D.520 H.810 mm Seat Height: 430 mm