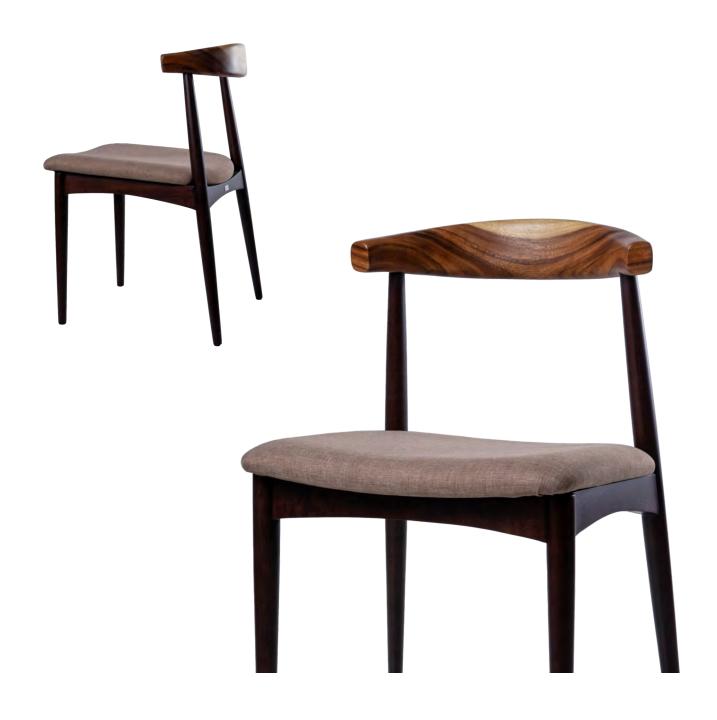

# SIDE CHAIR

Structure: Dyed / Spray Painted Rubberwood Cushion: Polyurethane Foam with Fabric / Scientific Leather Upholstery

## COLOUR

Dye: Grey, Oak, Teak, Walnut Spray Paint: Light Grey, Beige, Black, Mustard Yellow, Sandstone Orange, Jade Green Fabric / Scientific Leather: Please choose from Material Colour Catalogue.

Dyed Wood

SATO/DW

Spray Painted Wood SATO/SP

W.590 D.510 H.740 mm Seat Height: 450 mm