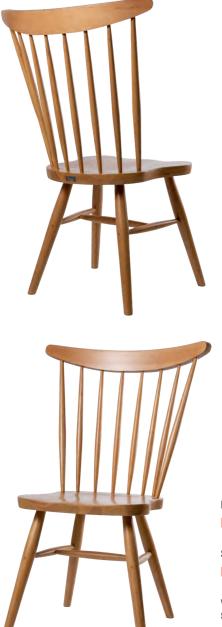

# SIDE CHAIR KOCHI

MATERIAL Dyed / Spray Painted Rubberwood COLOUR
Dye: Grey, Oak, Teak, Walnut
Spray Paint: Light Grey, Beige, Black,
Mustard Yellow, Sandstone Orange, Jade Green

Dyed Wood **KOCHI/DW** 

Spray Painted Wood

KOCHI/SP

W.470 D.520 H.810 mm Seat Height: 430 mm