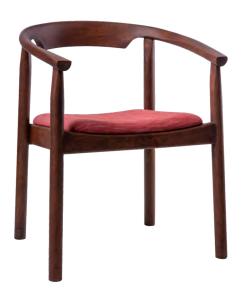

# HAGONE-C

# SIDE CHAIR

# **HAGONE-C**

## MATERIAL

Structure: Dyed / Spray Painted Rubberwood Cushion: Polyurethane Foam with Fabric / Scientific Leather Upholstery

## COLOUR

Dye: Grey, Oak, Teak, Walnut Spray Paint: Light Grey, Beige, Black, Mustard Yellow, Sandstone Orange, Jade Green Fabric / Scientific Leather: Please choose from Material Colour Catalogue.

Dyed Wood

**HAGONE-C/DW** 

Spray Painted Wood

**HAGONE-C/SP** 

W.550 D.480 H.890 mm Seat Height: 440 mm