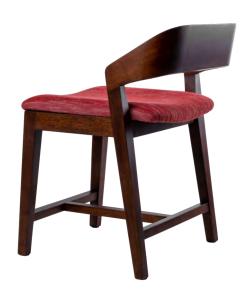

# SIDE CHAIR

# **HAGONE-C**

## MATERIAL

Structure: Dyed / Spray Painted Rubberwood Cushion: Polyurethane Foam with Fabric / Scientific Leather Upholstery

## COLOUR

Dye: Grey, Oak, Teak, Walnut Spray Paint: Light Grey, Beige, Black, Mustard Yellow, Sandstone Orange, Jade Green Fabric / Scientific Leather: Please choose from Material Colour Catalogue.

Dyed Wood

**HAGONE-C/DW** 

Spray Painted Wood

**HAGONE-C/SP** 

W.550 D.480 H.890 mm Seat Height: 440 mm