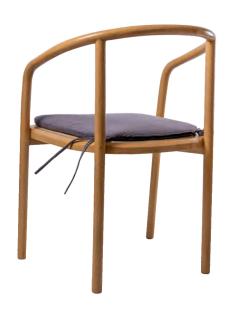

# SIDE CHAIR WABI

Structure: Dyed / Spray Painted Rubberwood Seat: Rattan Cushion: Polyurethane Foam with Fabric / Scientific Leather Upholstery

## COLOUR

Dye: Grey, Oak, Teak, Walnut Spray Paint: Light Grey, Beige, Black, Mustard Yellow, Sandstone Orange, Jade Green Fabric / Scientific Leather: Please choose from Material Colour Catalogue.

Dyed Wood WABI/DW

Spray Painted Wood

WABI/SP

W.550 D.550 H.780 mm Seat Height: 480 mm