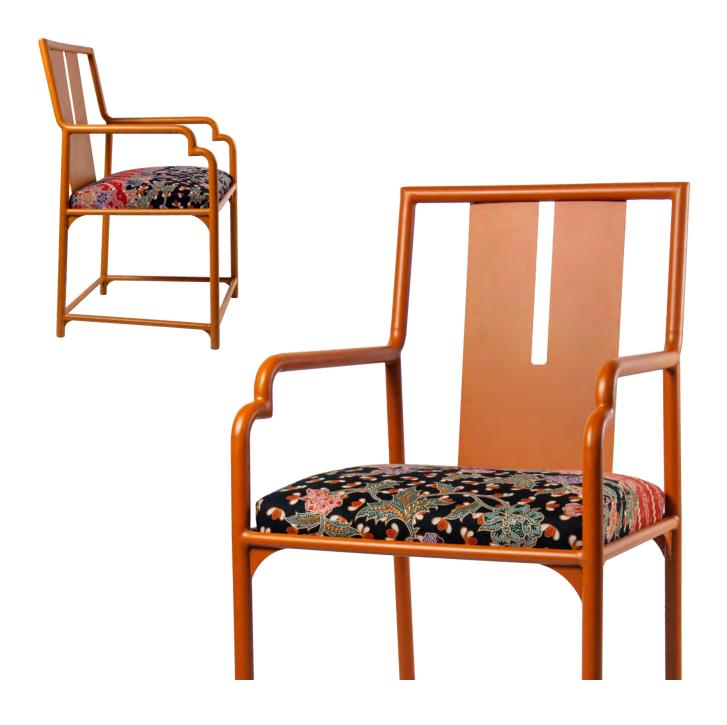

# PENDULUM PENDULUM

# SIDE CHAIR

# **PENDULUM**

## MATERIAL

Structure: Steel in Epoxy Finish Cushion: Polyurethane Foam with Fabric / Scientific Leather Upholstery

### COLOUR

Epoxy: White, Light Grey, Dark Grey, Black, Silver, Mustard Yellow, Sandstone Orange, Jade Green Fabric / Scientific Leather: Please choose from Material Colour Catalogue.

### **OPTION**

Customized fabric can be ordered.

# **PENDULUM**

W.520 D.550 H.870 mm Seat Height: 450 mm