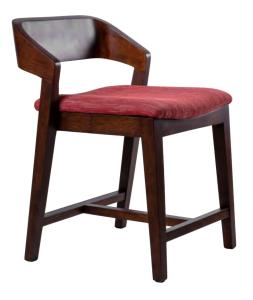

# SIDE CHAIR

# **HAGONE-C**

## MATERIAL

Structure: Dyed / Spray Painted Rubberwood Cushion: Polyurethane Foam with Fabric / Scientific Leather Upholstery

## COLOUR

Dye: Grey, Oak, Teak, Walnut Spray Paint: Light Grey, Beige, Black, Mustard Yellow, Sandstone Orange, Jade Green Fabric / Scientific Leather: Please choose from Material Colour Catalogue.

Dyed Wood

**HAGONE-C/DW** 

Spray Painted Wood

**HAGONE-C/SP** 

W.550 D.480 H.890 mm Seat Height: 440 mm