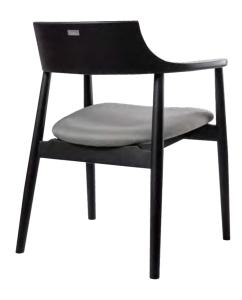

# SIDE CHAIR KAVA

Structure: Dyed / Spray Painted Rubberwood Cushion: Polyurethane Foam with Fabric / Scientific Leather Upholstery

## COLOUR

Dye: Grey, Oak, Teak, Walnut Spray Paint: Light Grey, Beige, Black, Mustard Yellow, Sandstone Orange, Jade Green Fabric / Scientific Leather: Please choose from Material Colour Catalogue.

Dyed Wood

KAWA/DW

Spray Painted Wood

KAWA/SP

W.590 D.540 H.740 mm Seat Height: 450 mm