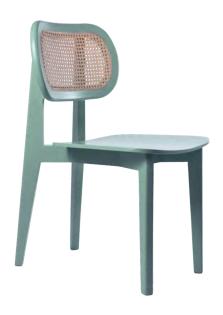

# SIDE CHAIR MORI

MATERIAL Structure: Dyed / Spray Painted Rubberwood Backrest: Rattan COLOUR
Dye: Grey, Oak, Teak, Walnut
Spray Paint: Light Grey, Beige, Black,
Mustard Yellow, Sandstone Orange, Jade Green

Dyed Wood

MORI/DW

Spray Painted Wood

MORI/SP

W.460 D.600 H.860 mm Seat Height: 440 mm