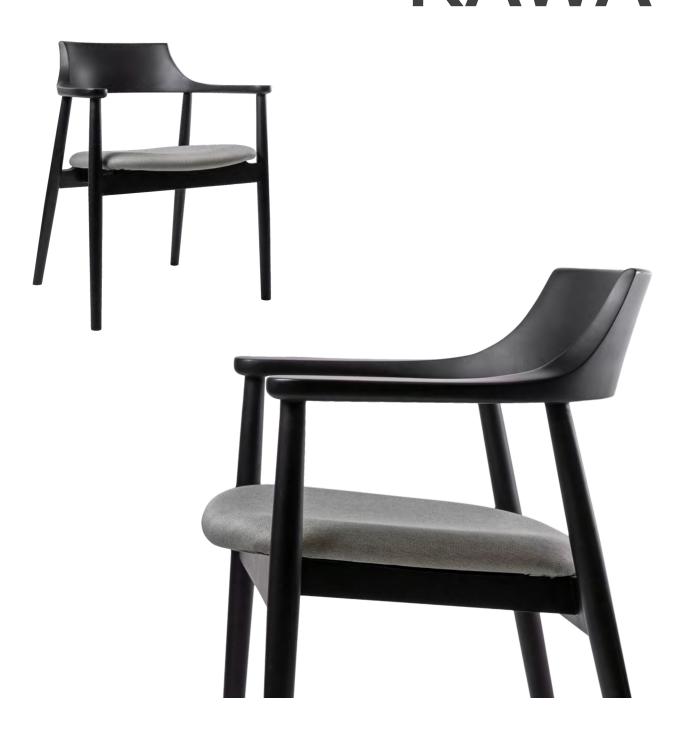

# SIDE CHAIR KAVA

Structure: Dyed / Spray Painted Rubberwood Cushion: Polyurethane Foam with Fabric / Scientific Leather Upholstery

## COLOUR

Dye: Grey, Oak, Teak, Walnut Spray Paint: Light Grey, Beige, Black, Mustard Yellow, Sandstone Orange, Jade Green Fabric / Scientific Leather: Please choose from Material Colour Catalogue.

Dyed Wood

KAWA/DW

Spray Painted Wood

KAWA/SP

W.590 D.540 H.740 mm Seat Height: 450 mm