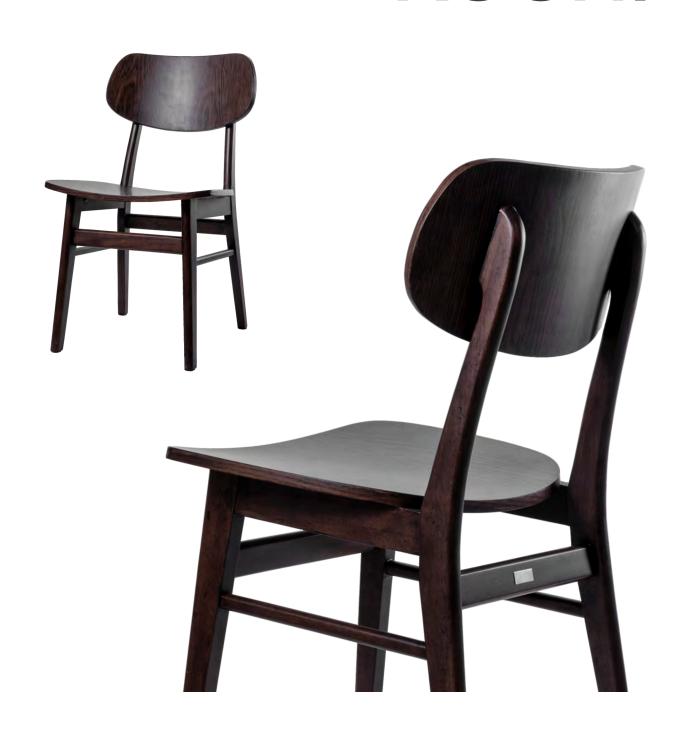

# HAGONE

# HAGONE

MATERIAL Dyed / Spray Painted Rubberwood COLOUR
Dye: Grey, Oak, Teak, Walnut
Spray Paint: Light Grey, Beige, Black,
Mustard Yellow, Sandstone Orange, Jade Green

Dyed Wood **HAGONE/DW** 

Spray Painted Wood

**HAGONE/SP** 

W.630 D.510 H.940 mm Seat Height: 440 mm