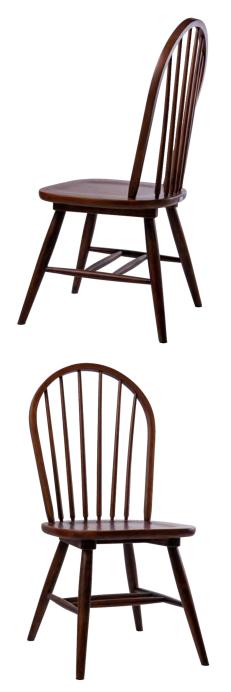

# SIDE CHAIR YAMA

MATERIAL Dyed / Spray Painted Rubberwood COLOUR
Dye: Grey, Oak, Teak, Walnut
Spray Paint: Light Grey, Beige, Black,
Mustard Yellow, Sandstone Orange, Jade Green

Dyed Wood

YAMA/DW

Spray Painted Wood

YAMA/SP

W.480 D.500 H.1010 mm Seat Height: 450 mm