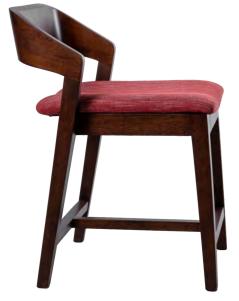

# YUKI

Structure: Dyed / Spray Painted Rubberwood Backrest: Lacquered Rain Tree Wood (Chamchuri) Cushion: Polyurethane Foam with Fabric / Scientific Leather Upholstery

## COLOUR

Dye: Grey, Oak, Teak, Walnut Spray Paint: Light Grey, Beige, Black, Mustard Yellow, Sandstone Orange, Jade Green Fabric / Scientific Leather: Please choose from Material Colour Catalogue.

Dyed Wood

YUKI/DW

Spray Painted Wood

YUKI/SP

W.400 D.600 H.860 mm Seat Height: 450 mm