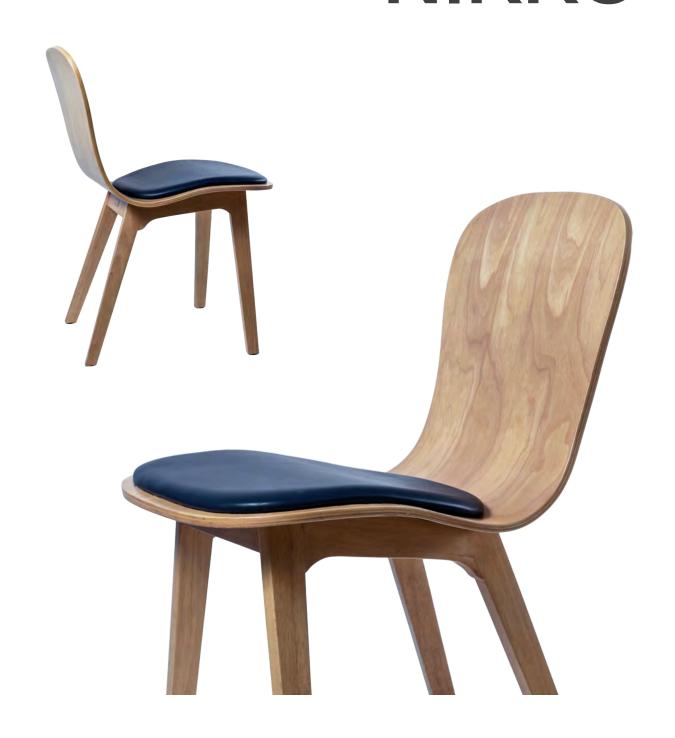

# SIDE CHAIR NIKKO

Structure: Dyed / Spray Painted Rubberwood Cushion: Polyurethane Foam with Fabric / Scientific Leather Upholstery

## COLOUR

Dye: Grey, Oak, Teak, Walnut Spray Paint: Light Grey, Beige, Black, Mustard Yellow, Sandstone Orange, Jade Green Fabric / Scientific Leather: Please choose from Material Colour Catalogue.

Dyed Wood **NIKKO/DW** 

Spray Painted Wood NIKKO/SP

W.450 D.530 H.790 mm Seat Height: 450 mm