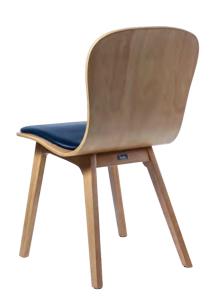

# HAGONE-C

# SIDE CHAIR

# **HAGONE-C**

## MATERIAL

Structure: Dyed / Spray Painted Rubberwood Cushion: Polyurethane Foam with Fabric / Scientific Leather Upholstery

## COLOUR

Dye: Grey, Oak, Teak, Walnut Spray Paint: Light Grey, Beige, Black, Mustard Yellow, Sandstone Orange, Jade Green Fabric / Scientific Leather: Please choose from Material Colour Catalogue.

Dyed Wood

**HAGONE-C/DW** 

Spray Painted Wood

**HAGONE-C/SP** 

W.550 D.480 H.890 mm Seat Height: 440 mm