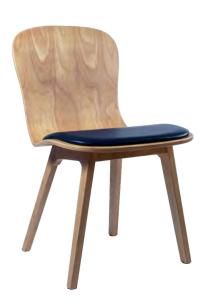

# HAGONE-C

# SIDE CHAIR

# **HAGONE-C**

## MATERIAL

Structure: Dyed / Spray Painted Rubberwood Cushion: Polyurethane Foam with Fabric / Scientific Leather Upholstery

## COLOUR

Dye: Grey, Oak, Teak, Walnut Spray Paint: Light Grey, Beige, Black, Mustard Yellow, Sandstone Orange, Jade Green Fabric / Scientific Leather: Please choose from Material Colour Catalogue.

Dyed Wood

**HAGONE-C/DW** 

Spray Painted Wood

**HAGONE-C/SP** 

W.550 D.480 H.890 mm Seat Height: 440 mm